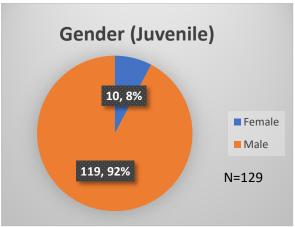

## Daily Data Dashboard – February 24, 2023 Demographics for JTDC Population Friday Morning Midnight Count

Total # of probation Involved youth<sup>1</sup>: 1,113

<sup>&</sup>lt;sup>1</sup> Probation Active: Any youth who is pending sentencing with an active social history, has been formally placed on probation or supervision with Cook County Juvenile Probation on the date of the report.

## Daily Data Dashboard – February 24, 2023 Demographics for JTDC Population Friday Morning Midnight Count