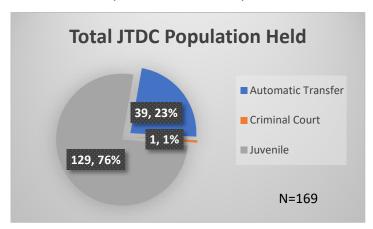

## Daily Data Dashboard – February 24, 2023 Demographics for JTDC Population Friday Morning Midnight Count

Total # of probation Involved youth<sup>1</sup>: 1,113

<sup>&</sup>lt;sup>1</sup> Probation Active: Any youth who is pending sentencing with an active social history, has been formally placed on probation or supervision with Cook County Juvenile Probation on the date of the report.

<sup>\*</sup>Age, Gender and Race for Criminal Court population (N=1) is not represented in this report.

Data sources: cFive Supervisor – Probation Population and RMIS – JTDC Population

## Daily Data Dashboard – February 24, 2023 Demographics for JTDC Population Friday Morning Midnight Count