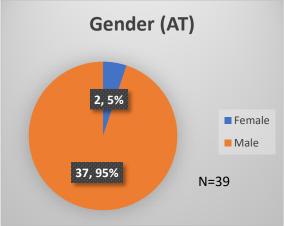

## Daily Data Dashboard – February 24, 2023 Demographics for JTDC Population Friday Morning Midnight Count

Total # of probation Involved youth<sup>1</sup>: 1,113











<sup>&</sup>lt;sup>1</sup> Probation Active: Any youth who is pending sentencing with an active social history, has been formally placed on probation or supervision with Cook County Juvenile Probation on the date of the report.

<sup>\*</sup>Age, Gender and Race for Criminal Court population (N=1) is not represented in this report.

Data sources: cFive Supervisor – Probation Population and RMIS – JTDC Population

## Daily Data Dashboard – February 24, 2023 Demographics for JTDC Population Friday Morning Midnight Count