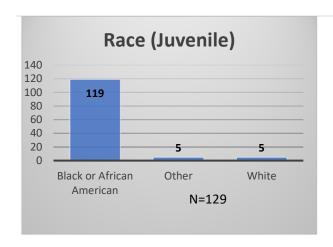

## Daily Data Dashboard – February 24, 2023 Demographics for JTDC Population Friday Morning Midnight Count

Total # of probation Involved youth<sup>1</sup>: 1,113











<sup>&</sup>lt;sup>1</sup> Probation Active: Any youth who is pending sentencing with an active social history, has been formally placed on probation or supervision with Cook County Juvenile Probation on the date of the report.

<sup>\*</sup>Age, Gender and Race for Criminal Court population (N=1) is not represented in this report.

Data sources: cFive Supervisor – Probation Population and RMIS – JTDC Population

## Daily Data Dashboard – February 24, 2023 Demographics for JTDC Population Friday Morning Midnight Count