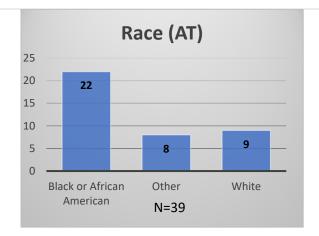

## Daily Data Dashboard – February 24, 2023 Demographics for JTDC Population Friday Morning Midnight Count

Total # of probation Involved youth<sup>1</sup>: 1,113











<sup>&</sup>lt;sup>1</sup> Probation Active: Any youth who is pending sentencing with an active social history, has been formally placed on probation or supervision with Cook County Juvenile Probation on the date of the report.

<sup>\*</sup>Age, Gender and Race for Criminal Court population (N=1) is not represented in this report.

Data sources: cFive Supervisor – Probation Population and RMIS – JTDC Population

## Daily Data Dashboard – February 24, 2023 Demographics for JTDC Population Friday Morning Midnight Count