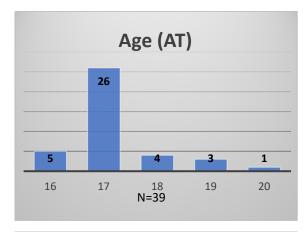

## Daily Data Dashboard – February 24, 2023 Demographics for JTDC Population Friday Morning Midnight Count

Total # of probation Involved youth<sup>1</sup>: 1,113

<sup>&</sup>lt;sup>1</sup> Probation Active: Any youth who is pending sentencing with an active social history, has been formally placed on probation or supervision with Cook County Juvenile Probation on the date of the report.

<sup>\*</sup>Age, Gender and Race for Criminal Court population (N=1) is not represented in this report.

Data sources: cFive Supervisor – Probation Population and RMIS – JTDC Population

## Daily Data Dashboard – February 24, 2023 Demographics for JTDC Population Friday Morning Midnight Count