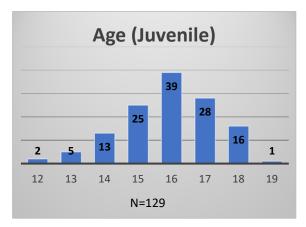

## Daily Data Dashboard – February 24, 2023 Demographics for JTDC Population Friday Morning Midnight Count

Total # of probation Involved youth<sup>1</sup>: 1,113

<sup>&</sup>lt;sup>1</sup> Probation Active: Any youth who is pending sentencing with an active social history, has been formally placed on probation or supervision with Cook County Juvenile Probation on the date of the report.

## Daily Data Dashboard – February 24, 2023 Demographics for JTDC Population Friday Morning Midnight Count